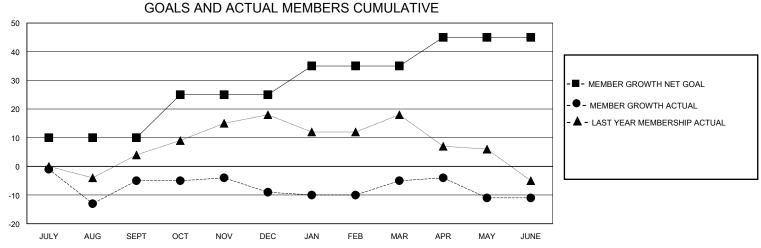

## District 7 I

Results as of: 6/30/2024

| GMT:                  |               |           | GMT CA        |                       |                         |                         |                                                    |  |  |
|-----------------------|---------------|-----------|---------------|-----------------------|-------------------------|-------------------------|----------------------------------------------------|--|--|
|                       | Club          | s         |               | Members               |                         |                         |                                                    |  |  |
| RESULTS FOR 2023-2024 |               |           |               | RESULTS FOR 2023-2024 |                         |                         |                                                    |  |  |
| QUARTER               | NEW CLUB GOAL | NEW CLUBS | DROPPED CLUBS | QUARTER MEM           | IBER GROWTH NET<br>GOAL | MEMBER GROWTH<br>ACTUAL | DROPPED<br>MEMBERS ACTUAL<br>(including transfers) |  |  |
| JULY/AUG/SEPT         | 0             | 0         | 0             | JULY/AUG/SEPT         | 10                      | 25                      | 26                                                 |  |  |
| OCT/NOV/DEC           | 0             | 0         | 0             | OCT/NOV/DEC           | 15                      | 26                      | 28                                                 |  |  |
| JAN/FEB/MAR           | 1             | 0         | 0             | JAN/FEB/MAR           | 10                      | 16                      | 11                                                 |  |  |
| APR/MAY/JUNE          | 0             | 0         | 0             | APR/MAY/JUNE          | 10                      | 18                      | 23                                                 |  |  |